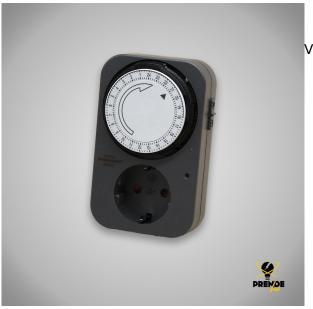

## Descripción del producto

24 hour programmer with power socket. Model MZ 20-1. This daily timer allows thanks to its wheels to program in intervals of 15 minutes the use of its socket, perfect to save energy and use in multiple situations; for example for lights (programming it to light up at certain hours of the afternoon or evening) to heat a room early in the morning during the winter and save you getting out of bed to turn on the heater, to turn on the water pump of your aquarium etc. Elegant and simple design in black with white hour wheel. With IP20 protection, it includes a manual for its correct use and programming. It is recommended for indoor use. On the back there is a plug to connect to the mains and on the side there is a practical on/off button. Its maximum power is between 220 and 240 V. 50 Hz and 16A.