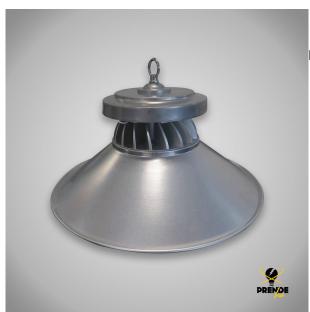

## Descripción del producto

LED industrial hood. This luminaire is designed to illuminate large surfaces and spaces with great heights, for industrial or work use, such as industrial warehouses, workshops, factories, gyms, car parks, shopping centres, etc. It emits a warm white light thanks to its 3000 K and its luminous intensity is 8300 Lm. It has a power of 95 W, a power supply of 220 - 240 V and a current of 445 mA. Composed of a screen made of silver-coloured aluminium and the integrated LED (198PCS/2835 Sanan model), where its beam angle is 120?. The overall dimensions are 450 mm wide and 200 mm high, it also includes a small washer at the top for greater security of fastening. The protection rating is IP20, so it is recommended for indoor use at temperatures between -10?C to 40?C. With power factor PF>0.9, it also has a service life of 30,000 hours. With CE & RoHS certificates, Eco model. Find more industrial lighting in our online shop.?