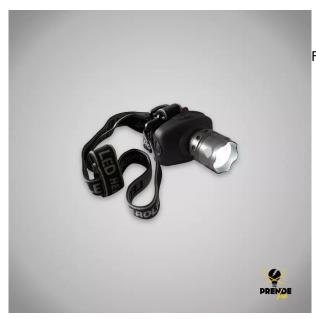

## 3W LED HEADLAMP WITH SUPER HIGH BRIGHTNESS ZOOM.

Prendeluz S.L.

Precio: **18,45€** 

Frontal black torch with zoom

## Otras características

Color: NegroLúmenes: 140 Lm

• Pilas: 3 pilas AAA incluidas

• Potencia: 3 W

## Descripción del producto

This LED head torch is ideal for camping, travelling, hiking, car workshops, at home or in a dark space that you need to light up. This head torch will allow you to keep your hands free so you can carry out your activities with peace of mind. It has a super high brightness zoom with a range of 100 metres. Luminous flux of 140 lm. It is lightweight, portable, energy efficient and has a protected on/off switch. Includes a moisture resistant case and 3 AAA alkaline batteries with a 10 hour battery life.?

3W LED headlamp with super high brightness zoom.