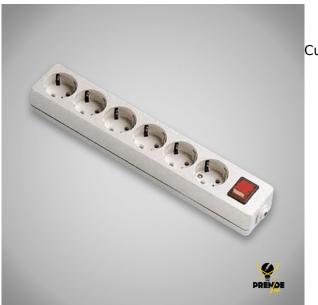

## Otras características

- Alimentación: 250 V
- Color: Blanco
- Color de luz: Roja
- Intensidad: 16 A
- Interruptor: General
- Tipo de interruptor: Luminoso

## Descripción del producto

6 socket surface socket, with in-line earthing and general illuminated switch. This power strip has a 250 Volt connection and a current of 16A. Its on/off switch is perfect for switching off all your appliances, with extra safety. Its pilot light is illuminated in red, in white and square shape.