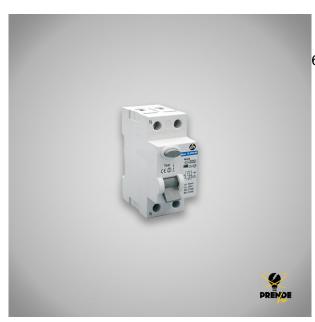

## **63A RESIDUAL CURRENT CIRCUIT BREAKER**

Prendeluz S.L.

Precio: **24,45€** 

63 a - 6000 A

## Otras características

• Alimentación: 230V

• Color: Blanco

• Dimensiones: 35mm 17,6 mm

• Intensidad: 63A

Longitud del cable: 35 mm2Material: Termoplástico-metal

• Polos: 2

• Potencia: 14490 W

## Descripción del producto

The residual current circuit breaker (RCCB) is the combination of a circuit breaker and a residual current element in the same unit. It offers combined protection against overloads, short circuits and earth leakage, as it complies with IEC61009, EN61009, CE standards and has an IP2 protection rating. It has 2 poles, a rated voltage of 230 VAC, a maximum current of 63 A, a maximum power of 14490 W. Its tripping curve is C (5-10XLN) and sensitivity 30 mA. The housing is made of thermoplastic material, shock and heat resistant, the fixing is easily done with screws / safety pins, the mounting is on a 36 mm DIN rail and the cable cross-section is 35 mm. The signal colour for leakage is red, it is equipped with a button for verification.

63A residual current circuit breaker