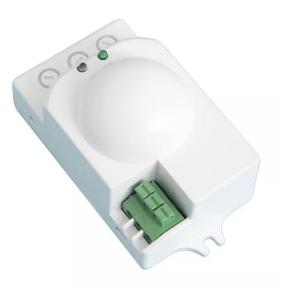

## **8M MICROWAVE CEILING MOTION DETECTOR**

Prendeluz S.L.

Precio: **18,95€** 

Detects at a distance of 2 to 8 metres

## Descripción del producto

Microwave motion detector. This simple and discreet detector uses the most advanced passive technology to detect presence using 5.8 GHz microwave waves. It detects movement at a distance of 2 to 8 metres (adjustable), at a detection angle of 360? degrees. Installation at a height of 1.5 to 3.5 metres is recommended. Ideal for monitoring entrances to offices, garages, corridors, meeting rooms, etc. Easy to install with 3 wires, it can be used with LED, filament and fluorescent bulbs: LED, filament, fluorescent, low-consumption and halogen bulbs (installation elements included). It has a round shape, in white, and measures 96 x 43 mm in diameter. A green LED light indicates that it is in operation, its cover, which hides the regulating buttons, is easy to use. The power input is 200-240Vac ~ 50Hz. and its power depends on the maximum load of the luminaires; with LED 300W and incandescent 1200W. It adjusts automatically to the light sensitivity and switch-on time, but it can also be easily adjusted using the buttons on the side; changing the operating time (from 10 seconds to 12 minutes) and the sensitivity to ambient light (from 3 to 2000 LUX). Recommended for indoor use, its protection index is IP20. Its operating temperature must be between -10? to 40?C, for an effective use.

## Otras características

- Alimentación: 200 240 V
- Color: Blanco
- Color de luz: Verde
- Distancia: 2 a 8 metros
- lp: 20
- Medidas: 96 x 43 mm