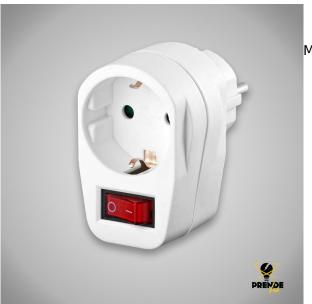

## **ADAPTER 1 SOCKET WITH SWITCH**

Prendeluz S.L.

## Precio: **4,45€**

Maximum current 16 A. Maximum power 3680 W.

## Otras características

- Alimentación: 250 V
- Color: Blanco
- Color de luz: Roja
- Intensidad: 16 A
- Potencia: 3680 W
- Tipo de interruptor: Luminoso

## Descripción del producto

Flat adapter with one socket and luminous switch on off. It makes all connected electrical appliances work by having three outlets at your service. The on/off switch on this adapter is designed to eliminate energy wastage, no need to unplug it when not in use, just flip the switch to off mode, the adapter is white in colour, it has a main input on the side. Its maximum power rating is 3680W 10 to 16A at 250 Volts.

Adapter 1 socket with switch