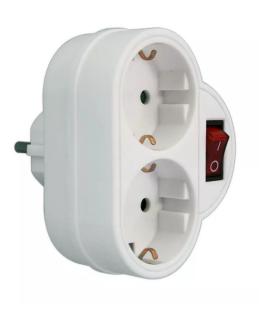

## ADAPTER 2 SOCKETS WITH SWITCH

Prendeluz S.L.

## Descripción del producto

Multiple plug. Flat adapter with 2 plug sockets, 1 earthed wall socket and illuminated on/off switch. This practical plug multiplier makes all connected electrical appliances work with two outlets at your service. The on/off switch of this adapter is designed to eliminate energy waste, no need to unplug it when not in use, just switch the switch to off mode, the adapter is white in colour and the material it is made of is polypropylene. It has a maximum power of 3680W, 16A and a voltage of 250 Volts. The diameter of the pins is 4`8mm, which gives it child protection.