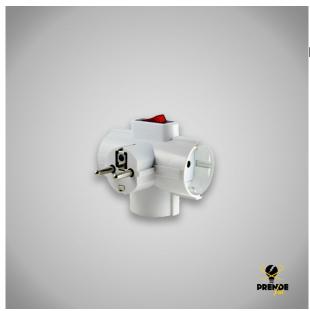

## Descripción del producto

Flat adapter with three sockets and illuminated on/off switch. It makes all connected electrical appliances work by having three outlets at your service. The on/off switch of this adapter is designed to eliminate energy waste, no need to disconnect it when not in use, just switch the switch to off mode, the adapter is white in colour, it has a main input on the side. Its maximum power rating is 3680W 10 to 16A at 250 Volts.