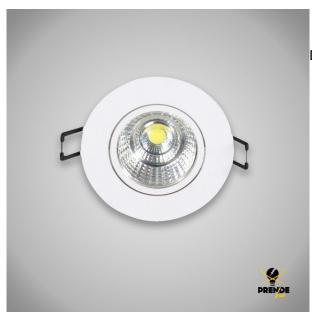

## **ADJUSTABLE LED DOWNLIGHT 4W 3000K**

Prendeluz S.L.

Precio: **10,95€** 

Dimensions 76 x 55 mm

## Descripción del producto

This round LED downlight is recessed and adjustable. Finished in white, made of aluminium and PC. Its design allows the spotlight to be directed towards the desired point, making it perfect for living rooms, corridors, halls or commercial premises, anywhere you want to highlight with a point of light. With a power consumption of 4W, voltage of 230V and 50Hz working frequency. It has a colour temperature of 3000K, 200 lumens and PF>0.5, providing a warm light tone. It has IP20 protection, CE & RoHS certification and includes an installation manual. The useful life of its SANAN LED chip is 30,000 hours. The dimensions are 76 mm diameter, 55 mm height, 60 mm cut-off dimension.

Adjustable LED downlight 4w 3000k