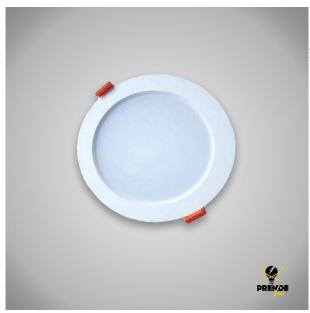

## Descripción del producto

This round shaped recessed LED downlight has 3 light intensities. White colour, made of aluminium and PC, its dimensions are 138 mm, 46 mm high and its cut dimension for placement is 120 mm. Providing a warm light tone, when it is turned on for the first time its intensity will be 100% 840 Lm, when it is turned off and on again it will be 50% 420 Lm and repeating the operation of 10% 84 Lm. Colour rendering CRI>80, glare factor UGR0.5 PF. IP20 protection and CE & RoHS certified. Perfect for glare-free lighting in offices, supermarkets, bedrooms, living rooms and corridors. Saves up to 80% energy thanks to its 12W power and 230V voltage. Working frequency 50-60 Hz, with an illumination angle of 120 degrees. It is also very durable, with a useful life of 25,000 hours.