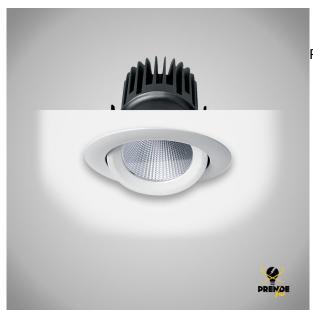

## Descripción del producto

Adjustable anti-tilt LED luminaire, round in shape and white in colour. With an inclination of 30?, it allows it to illuminate with different beam openings. Ideal for lighting in spaces of great heights, general spaces, shelves, shops or rooms with high lighting requirements. This downlight has an anti-glare reflector with optimum performance and excellent heat dissipation capacity (it is not dimmable). It measures 91 mm in diameter and 92 mm in height, and requires an 80 mm cut-out in the ceiling for installation. With protective glass, it has an IP20 rating, so it is recommended for indoor use. With a beam opening of 25? -40? - 60?, it illuminates with its 1100 Lm and emits a warm light tone thanks to its 3000K. Its LED technology gives it a useful life of 35000 hours and its A++ energy efficiency will save you money! The power supply of this luminaire is 230V, its colour rendering index CRI ? 85 and its power factor >0.9.