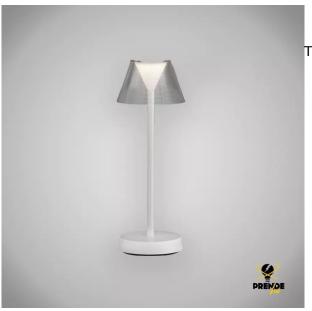

## ASAHI LED TABLE LAMP 7 W 3000 K

Prendeluz S.L.

Table lamp model Asahi matt white colour

## Descripción del producto

Table lamp with a matt white finish ideal for the entrance table, living room or bedroom. Simply choose the best place to combine with the decoration of your home. Power 7 W, temperature 3000 K, lumens 380, IP54. Includes integrated LED and touch on/off switch. Battery also integrated. This lamp is dimmable to the intensity of light you want for your spaces. Find more lamps in our category Discover them all??