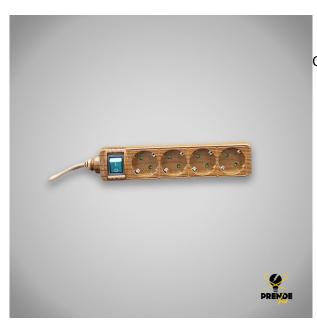

## Descripción del producto

Multiple power strip, base with 4 female sockets. Thief in imitation walnut wood colour, can be combined with your furniture and with a multitude of devices. With earthed socket, it has a length of 1.5 metres of cable. The switch is illuminated in blue, it is of the general type which makes it very safe and practical. It has a voltage of 250 V and a current of 16 A.