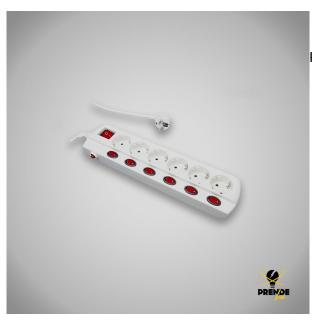

## **BASE 5 SOCKETS SWITCH INDIVIDUAL / GENERAL**

Prendeluz S.L.

Precio: **23,95€** 

Power supply 250 V -16 A

## Otras características

Alimentación: 250 V

· Color: Blanco • Color de luz: Roja • Intensidad: 16 A • Interruptor: Luminoso

• Longitud del cable: 1,5 metros

• Potencia: 3680 W

• Tipo de interruptor: Individual

## Descripción del producto

Multiple base, with both individual and general switch. In white, this 6 socket power strip is super safe and practical. It has an individual switch for each female socket and also a general switch that turns off the whole power strip. These switches are illuminated in red, so you will always know when they are on or off. The power strip has a 250V power supply, side earthing and a current of 16A. With surge and overload protection. The 1.5 metre cable is perfect for the office! It will help you save money, plus its design gives you extra protection for children/pets by preventing accidental power surges.

Base 5 sockets switch Individual / General