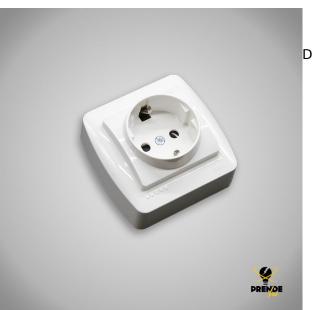

## **BIPOLAR SOCKET OUTLET WITH TTL 10A**

Prendeluz S.L.

## Precio: **6,95€**

Dimensions 74 x 72 x 42 mm

## Otras características

- Alimentación: 250 V
- Color: Blanco
- Dimensiones: 74 x 72 x 42 mm
- Intensidad: 10 A
- Material: Plata

## Descripción del producto

Wall socket, grounded. This beautiful white wall socket measures 74 x 72 x 42 mm, square in shape. It contains the complete mechanism with shutter, frame, etc. The contacts are made of silver with high breaking capacity. Inputs for 10x12, 10x16 and 10x22 channels. Easy to install, screw clamped through-hole terminals. Suitable for a voltage of 250 V and a current of 10 A. Make the most of your space and safely connect your electrical devices, from chargers to household appliances, to the power supply. Suitable for surface and recessed mounting.

Bipolar socket outlet with TTL 10A