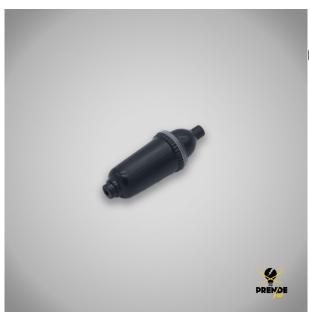

## **BLACK 250V PEAR TYPE CHANGEOVER SWITCH**

Prendeluz S.L.

Precio: **5,95€** 

Pear type switch

## Descripción del producto

Black, pear-shaped switch to be installed indoors. This lighting product is ideal for turning lights on and off from wherever you are, controlling the same luminaire from different switches. This will give you the convenience you need in your bedroom or wherever you like to have it! This way you can choose from where to control the lights in your home. The switch is available in black or white so you can match it to the colours you have in your home. This knob uses 250V power supply and has a current of 2A. Get this high quality and convenient product for easy lighting wherever you are.

Black 250V pear type changeover switch