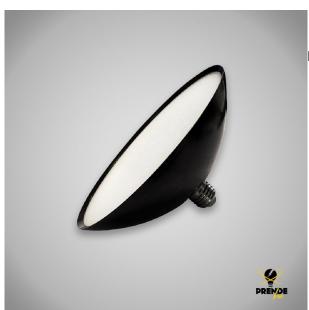

## Descripción del producto

Black LED lamp especially for illuminating meat in butcher's shops and establishments, as the chip it carries is ideal for enhancing the red colour of meat products, although this light is also valid for any other use. With 920 lumens, its voltage is 230V and intensity 24W. The light aperture is 120?, measuring  $198 \times 90 \, \text{mm}$ . It uses E27 sockets.