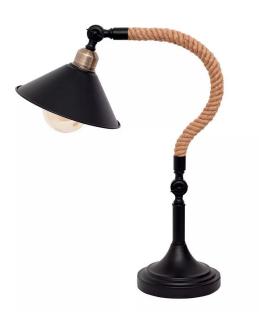

## **BLACK TABLE LAMP WITH HEMP ROPE CAPE E27**

Prendeluz S.L.

Precio: **67,45€** 

Lamp black colour with hemp rope

## Descripción del producto

Black table lamp with hemp rope that gives it a very special touch. This type of lamp can be combined with more rustic styles, or in places where wood and brown colours predominate. It adapts very well depending on the decoration and the "look" you want to give it. It is articulated both at the top of the lampshade and at the bottom, so you can direct the light wherever you want. It is advisable to use filament LED bulbs to preserve the aesthetics. Combine them as you like and you are sure that they will shine very well in your spaces. It uses the E27 socket type, measures 57 x 21.5 x 33 centimetres and uses 230 V power supply. You can find more variety of lamps ideal for table in this category of our website.?

Black table lamp with hemp rope Cape E27