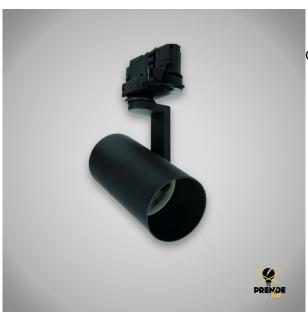

## Descripción del producto

Compact technical spotlight perfect for light rails or three-phase track mounting. It is compatible with any type of GU10 bulb (not included) so you can change the wattage, colour temperature and angle of aperture without having to change the whole spotlight. The joint adjusts to direct the light to the most desired spot, which makes it very practical. It measures 121 mm in length, 56.5 mm in width and 172 mm in height. This type of luminaire has become very popular for accent lighting or as a main light, not only in businesses such as restaurants, shops and hotels, but also in homes. As they are a flexible and practical option thanks to the freedom of configuration of the spotlights on the rails. The housing is made of aluminium and is black in colour.