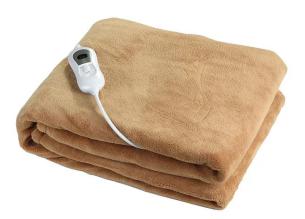

## BROWN ELECTRIC BLANKET 120 W EXTRA SOFT WITH REMO

## Precio: 72,45€

- 120W electric blanket
- With extra soft fabric
- Size: 160 x 120 cm
- Adjustable temperature 3 levels
- Safety system to turn off after 180 minutes

## Otras características

- Color: Marrón
- Medidas: 160 x 120 cm
- Potencia: 120 W

## Descripción del producto

Brown electric blanket of 120 W of power. Includes a remote control with removable connection, backlit display. With adjustable temperature in 3 different levels. Safety system to turn off after 180 minutes. Extra soft and high quality ideal for your spaces. Measures 160 x 120 cm. Enjoy this brown blanket in the coldest times of the year.