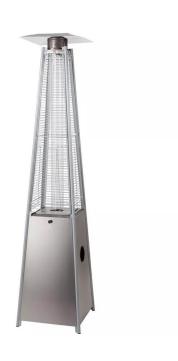

## BUTANE OR PROPANE TERRACE STOVE

Prendeluz S.L.

Precio: **379,95€** 

- Design stove for terrace
- Butane or propane
- Outdoor use only
- Voltage 10,5 KW.
- Height: 2230 mm. Base: 520 mm.

## Descripción del producto

Outdoor design stove for butane or propane. Technical specifications: Voltage 10.5 KW, height: 2230 mm. Base: 520 mm. This stove for outdoor spaces is very striking for its design. It has great height which makes it look good in gardens or outdoor spaces that need to apply heating in the coldest times of the year. Find more options on our website.