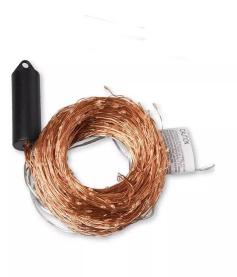

## CASCADE OF 20 LEDS COLD WHITE 20 WIRES OUTDOOR USE

## Descripción del producto

Cascade of 400 luminous leds in total. It consists of 20 leds per thread, and 20 threads per cascade. The light of the leds is cold white, ideal to give a touch of light in your Christmas or celebrations. The length of the transparent cable is 2 meters. The technical characteristics are: power 1.2W, power supply 6V, IP44 protection rating. These waterfalls can be installed indoors or outdoors. It is CE & RoHS certified. Decorate and illuminate on special dates.