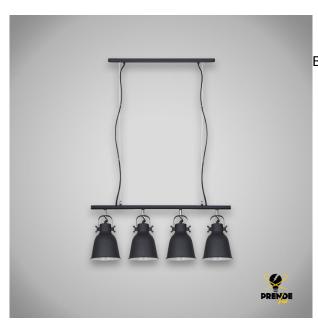

## Descripción del producto

Pendant Ceiling Lamp, this original ceiling lamp is ideal for placing above tables in dining rooms, in bars or restaurants. It is composed of 4 spotlights suspended from a rod that is fixed to the ceiling by two cables. With an E27 socket, it is compatible with a wide variety of bulbs (not included). Made of aluminium, this black luminaire has a maximum power of 40W per spotlight. Combines with the floor lamp with 3 individual spotlights. The total height is 880 mm, the length is 865 mm, and the height of the spotlights is 135 mm. Indoor use, protection rating IP20. Power supply 230V.