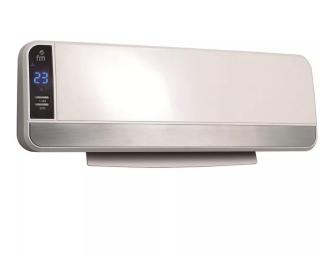

## Descripción del producto

Ceramic split heater with ventilation and oscillating flame heating. The power can be 1000 W or 2000 W. Power supply 230 V. This heater FM TS2002 is ideal to combat the cold. Use the remote control to configure it as you like. It also has a timer to set the time you want to use it. It includes a safety thermostat so you don't have to worry about it. The measurements are: 55 x 19 x 10 cm. The ideal heater or fan depending on the time of year.