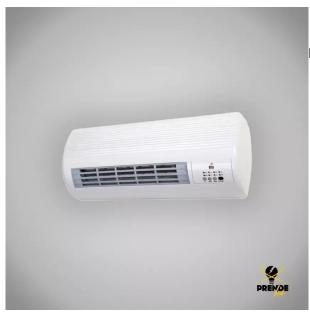

## Descripción del producto

Wall air conditioner hot and cold air. This ceramic air conditioner has a remote control, select between hot air or ventilation. With digital display, it also has a timer so that you can personalise its operation. With two temperature powers 1000~W / 2000~W. Very safe, as it includes a safety thermostat that stops the appliance from working if it overheats. In white, it measures 110~x~180~x~450~mm. Make the most of your space! With this discreet design you will enjoy heat and ventilation in an easy way. Easy interior wall installation.

Ceramic wall-mounted air conditioner 100W - 2000W, with control unit