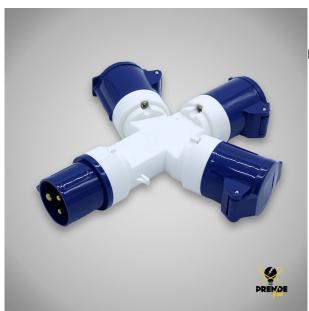

## Descripción del producto

Triple industrial adapter, cetac male to 3 cetac females. In white colour with blue plugs, it has a maximum power of 3680W. The connection is 250 Volt and has a maximum current of 16 Amps. Efficient and safe, it is made of PVC. Its IP44 protection makes it resistant against humidity and dust. Perfect for building sites and outdoors!