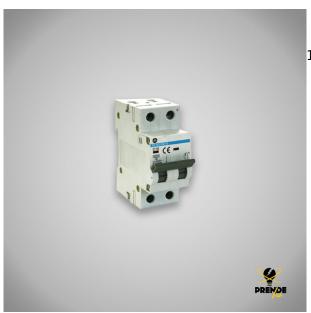

## CIRCUIT BREAKER MAGNETO-THERMAL CIRCUIT BREAKER 10

Prendeluz S.L.

Precio: **5,45€** 

10 a - 6000 A

## Descripción del producto

The MCB can be used as a circuit breaker in electrical installations, it is suitable for the protection of domestic circuits, the control of appliances against loads, overvoltage, short-circuit, etc. The number of poles is 1, rated voltage 230 VAC, maximum power 2300 W, maximum current 10 A, breaking capacity 6000 A and its tripping curve is c (5-10xln). The maintenance signalling is done with red and green colours. Its thermoplastic box is shock and high temperature resistant, light-coloured, its fixing is by means of screws / safety pins, DIN 35 mm rail and a width of 17.6 mm. It has an IP20 protection rating and complies with IEC608998, EN60898 and CE approval standards. Finally, the cable cross-section is up to 25 mm2.

Circuit breaker magneto-thermal circuit breaker 10A