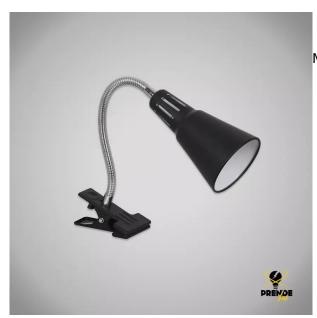

## **CLAMP LAMP BLACK FOR E-14**

Prendeluz S.L.

Precio: **11,25€** 

Maximum power of 40 W

## Descripción del producto

Black Flexy lamp with clamp for E14 socket, the whole body is made of resistant aluminium, so its clamp assures a total subjection and adherence to any surface. It is flexible in any direction, making it a practical luminaire. Ideal for a bedhead, desk or bedside table. The cap measures 63mm, the rest of the lamp measures 100 x 260mm. The luminaire is silver in colour, but is available in more colours. It has a maximum wattage of 40W (if using E14 halogen bulb), we recommend the use of LED bulbs.