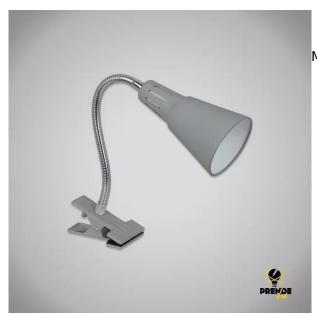

## Descripción del producto

White Flexy lamp with clamp for E14 socket, its whole body is made of resistant aluminium, so its clamp ensures a total subjection and adherence to any surface. It is flexible in any direction, making it a practical luminaire to place on a bedhead, desk or bedside table. The cap measures 63 mm, the rest of the lamp measures 100 x 260 mm. The luminaire is silver in colour, but is available in more colours. It has a maximum power of 40W (if using E14 halogen bulb), we recommend the use of LED bulbs.