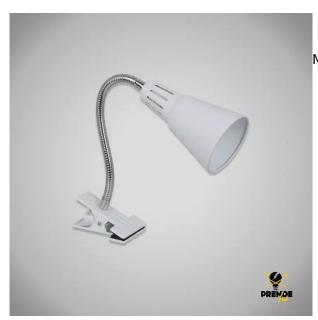

## Descripción del producto

White flexo lamp with clamp for E14 socket, Flexy model. Its whole body is made of resistant aluminium, so its clamp assures a total subjection and adherence on any surface. It is flexible in any direction, making it a practical luminaire to place on a bedhead, desk or bedside table. The white cap (same as the clamp) measures 63mm, the rest of the lamp measures  $100 \times 260$ mm. The body is silver coloured. Available in more colours.