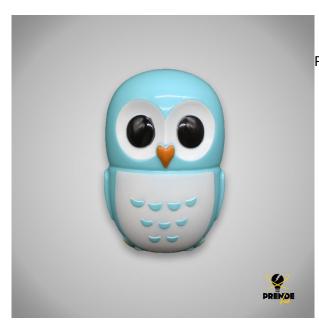

## Descripción del producto

Owl LED night light with twilight sensor. In blue and white, this owl-shaped light is specially designed for children's bedrooms. It measures 125 mm high, 80 mm long and 50 mm wide, all you have to do is connect its male European plug to the mains! And you can enjoy the peace of mind that it will light up when it detects low ambient light. The life of the LED is 20,000 hours, its power is 0.4W and it needs a 230V power supply. It has IP20 protection, so it is recommended for indoor use. The colour temperature of 4000K and its 8 lumens make it emit a neutral white light at an angle of 100 degrees.