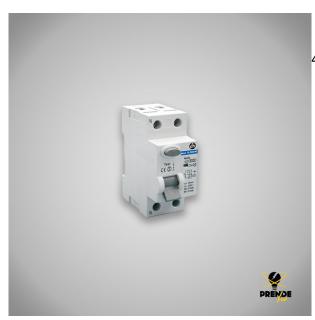

## Descripción del producto

The residual current circuit breaker (RCCB) is the combination of a circuit breaker and a residual current element in the same unit. It offers combined protection against overloads, short circuits and earth leakage, as it complies with IEC61009, EN61009, CE standards and has an IP2 protection rating. It has 2 poles, a rated voltage of 230 VAC, maximum current of 40 A, maximum power of 9200W. Its tripping curve is C (5-10XLN) and sensitivity 30 mA. The housing is made of thermoplastic material, shock and heat resistant, the fixing is easily done with screws / safety pins, the mounting is on 35 mm DIN rail and the cable cross-section is 35 mm. The signal colour for leakage is red, it is equipped with a button for verification.