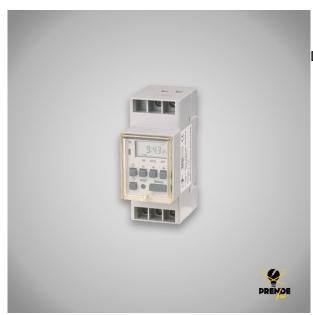

## **DIGITAL PROGRAMMABLE TIMER**

Prendeluz S.L.

Precio: **37,95€** 

Daily and weekly programming

## Descripción del producto

Digital programmable timer, controls lighting, heating and other electrical systems easily. Contains 8 programmes for switching on and off, by bands, day blocks, etc. With automatic and manual options, leave your days or weeks programmed with Prendeluz. The maximum load is 16(8) A/250 V~50 Hz, the operating voltage is 230/250 V~50 Hz. Its battery is Ni/Cd or Ni/MH of 1.2 VDC, with a lifetime of more than 100000 operations and a power consumption of only 4.4 W. The optimal working temperature is -10C +55?C. Its  $86 \times 36 \times 66$  mm case protects it from shocks and its installation is simple via DIN rail.

Digital programmable timer