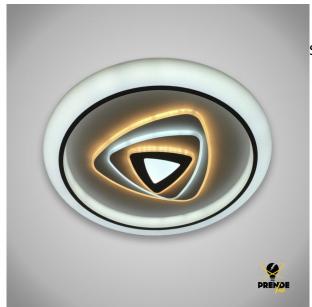

## DIMMABLE AND COMBINABLE LED CEILING LAMP WITH REM CONTROL 119W

Precio: **75,55€** 

Sizes 470 x 80 cm

## Descripción del producto

Saturn LED ceiling light, dimmable in tone and intensity. This modern circular ceiling lamp, made of metal and methacrylate, is black and white and combines different intensities to give the room an innovative touch. Its LEDs combine 3000k and 6000k to offer an incredible neutral light tone, it also has the option to be illuminated in a single tone of 4000K, completely changing its appearance. It has a power of 119W and a luminous intensity of 9050 Lm, measures 470 x 80 mm and has a useful life of 30000 hours. It is controlled via a remote control that has timer, dimmer and memory functions.

Dimmable and combinable LED ceiling lamp with remote control 119W