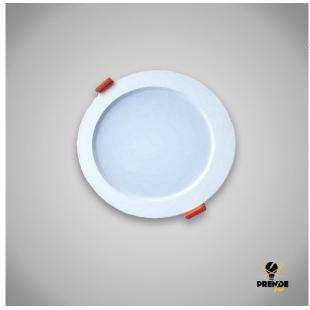

## Descripción del producto

This round shaped recessed LED downlight has 3 light intensities. White colour, made of aluminium and PC, its dimensions are 138 mm, 46 mm high and its cut dimension for placement is 126 mm. Providing a warm light tone, when it is switched on for the first time its intensity will be 100% 850 Lm, when it is switched off and on again it will be 50% 425 Lm and repeating the operation of 10% 85 Lm. Colour rendering CRI>80, glare factor UGR0.5 PF. IP20 protection and CE & RoHS certified. Perfect for glare-free lighting in offices, supermarkets, bedrooms, living rooms and corridors. Saves up to 80% energy thanks to its 12W power and 230V voltage. Working frequency 50-60 Hz, with an illumination angle of 120 degrees. It is also very durable, with a useful life of 25,000 hours.