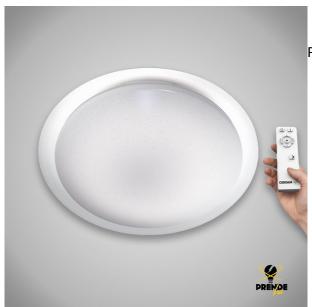

## DIMMABLE LED CEILING LAMP WITH REMOTE CONTROL 28W 2600 LML

Precio: **48,96€** 

Power 28 W

## Descripción del producto

The dimmable LED ceiling lamp with temperature and intensity control, Orbis range, Sparkle model is made of high quality polycarbonate, offering an elegant look, thanks to its finishes and glass shine. It has a power of 28 W and 2600 Lumens, and its colour temperature can be regulated from 2800 to 6000 K thanks to its control (included). This flat ceiling lamp in white colour, stands out thanks to its dimensions of 500 mm by 91 mm. It has a lifespan of 40,000 hours of use. It is perfect for areas illuminated by natural light where you need to regulate the lighting and modify the atmosphere of the room just by pressing a button. Its control includes night mode and maximum light, it also has a memory to save the last lighting mode.

Dimmable LED ceiling lamp with remote control 28W 2600Lm