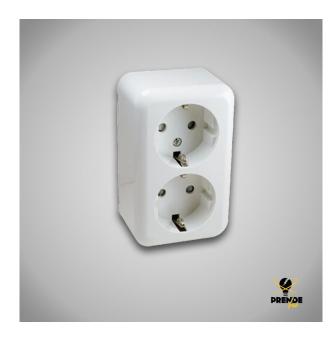

## Descripción del producto

White double surface socket with 2 TT sockets. This 2 socket power strip has a 250 Volt connection with grounding. The maximum power is 3680W, intensity 16A. It is ideal for connecting several devices at the same time that you need to have on hand. It measures  $100 \times 62 \times 42$  mm. Economic mechanism of surface made of ABS plastic without cables. This base is designed to be installed on smooth surfaces such as walls.