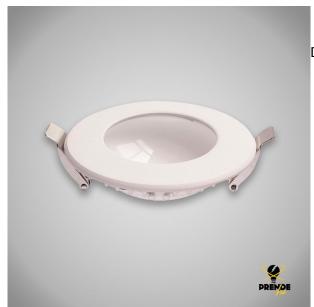

## **DOWNLIGHT LED CCT ADJUSTABLE 6W 4000K**

Prendeluz S.L.

Precio: **20,45€** 

Dimensions 90 x 25 mm

## Otras características

Alimentación: 230 V

• Color: Blanco

• Color de luz: Blanca

Diámetro de corte: 75 mm
Dimensión: 75 mm de corte
Dimensiones: 90 x 25 mm
Frecuencia: 50/60 Hz

• lp: 20

Led: IntegradoLúmenes: 500 LmMaterial: PCMaterial: PC

## Descripción del producto

The dimmable recessed downlight has a round shape and integrated LED technology. It provides a neutral light tone thanks to its 500 Lm (dimmable) and 4000 K. Made of white aluminium and PC, this wall light has a consumption of 6W. It is ideal for installing in any indoor area, such as stairs, corridors, hallways and other passageways. It has an angle of illumination of 120? and has dimensions of 90 in diameter x 25 mm high, with a cut-off dimension of 75 mm. Its IP protection is 20, its working frequency is 50/60 Hz and its voltage is 230 V. Its useful life is 30000 hours and it includes an installation manual as well as CE & RoHS certificates. A wall dimmer is required to regulate the light intensity.