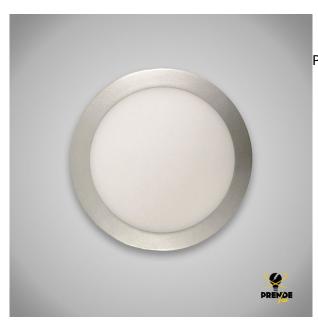

## DOWNLIGHT LED EXTRA-FLAT ANTI-GLARE 18W 4000K GRE

Prendeluz S.L.

Precio: **11,95€** 

Power 18 W

## Otras características

Alimentación: 230 V

Color: Plata

• Color de luz: Blanca

Diámetro de corte: 200 mmDimensión: 200 mm de corte

• Empotrable: Sí

• Led: Integrado - QINGHUATONGFANG

• Lúmenes: 1500 Lm

Material: PCMaterial: PC

• Medidas: 225 x 25 mm

Potencia: 18 W

Temperatura: 4000 K

## Descripción del producto

Extra-flat anti-glare LED downlight. This round recessed light measures 225 x 25 mm. It is made in silver grey colour, in resistant materials such as aluminium and PC. Perfect for installation in ceilings with little space. It needs only a 200 mm hole for its installation. It illuminates at an angle of 100 degrees, with a glare factor of UGR80. IP20, CE & RoHS certified. It is recommended for indoor use in temperatures between -10? and 40?. Includes installation manual and has 50,000 hours of useful life. It illuminates any room comfortably thanks to its 90 LEDs model QINGHUATONGFANG. Available in white colour.

Downlight LED extra-flat anti-glare 18W 4000K Grey