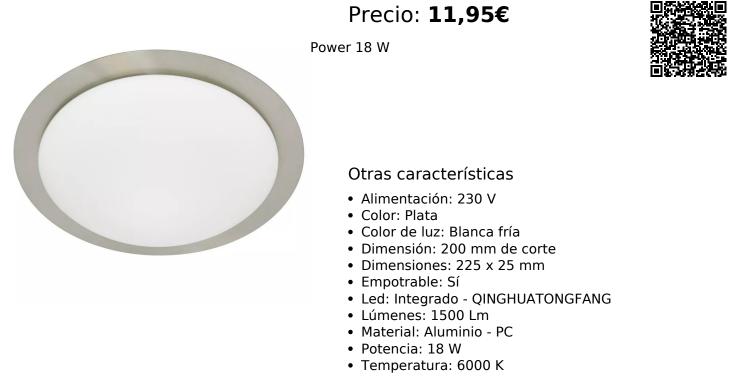

## Descripción del producto

Extra-flat anti-glare LED downlight. This round recessed light measures 225 x 25 mm. It is made in silver colour, in aluminium and PC. Perfect for installation in ceilings with little space. It needs only a 200 mm hole for its installation. It illuminates at an angle of 100 degrees, with a glare factor of UGR80. IP20, CE & RoHS certified. It is recommended for indoor use in temperatures between -10? and 40?. It includes installation manual and has 50,000 hours of useful life. It has 90 integrated LED, model QINGHUATONGFANG. Available in white colour.

Downlight LED extra-flat anti-glare 18W 6000K Grey