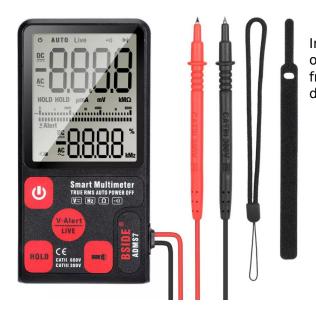

## Precio: 32,45€

Intelligent extra-flat dual multimeter for automatic **extra**of AC voltage (RMS), DC voltage, resistance, contin**ue to the** frequency. It can also be a contact or non-contact AC voltage detector due to the sensor installed in the tip.

## Descripción del producto

Intelligent extra-flat dual automatic range multimeter to detect AC voltage (RMS), DC voltage, continuity, resistance or frequency. Universal protection is required for the use of this multimeter to prevent electric shock. When measuring, do not touch the metal ends of the leads. Pay special attention when taking measurements above 60VDC or 30VAC (RMS) for possible shock. When the multimeter is switched on, it will automatically detect whether the measurement is VAC, VDC, resistance or continuity. Continuity Buzzer