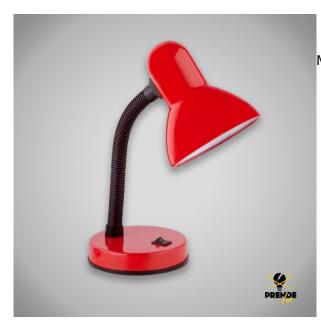

## E-27 MINI RED LAMP

Prendeluz S.L.

Precio: **11,95€** 

Measures 125 x 340 mm

## Descripción del producto

Mini red flexo lamp for bulb with E-27 socket. This table lamp is a luxury, small size, it uses standard bulbs or LEDs (we recommend LEDs with a maximum length of 105 mm). It has IP20 protection and materials such as metal, plastic and rubber, which makes its flexo flexible, safe and handy. Its maximum power is 25 W and it has a voltage of 230V. It is ideal for bedrooms or study areas. Its cap and base are red, while its body is black. The dimensions of the base and cap are 125 mm in diameter, the length of the body is 340 mm and the width of the base is 30 mm. The usual working size is 26 cm and the on/off switch is located on the base. The bulb is not included. Available in more colours.