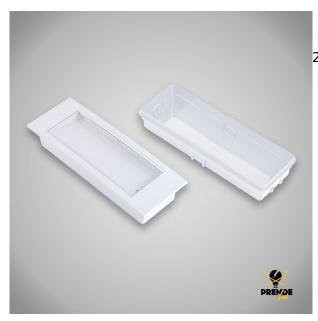

## Descripción del producto

LED emergency lamp. For recessed installation (box/frame included). Very easy to install kit. This luminaire has two modes of use, with Permanent / Non Permanent light, configurable with a switch. The permanent luminaire: It is on either in the presence of power supply or in the absence of power supply. The non-permanent luminaire: The light only comes on in the absence of the power supply (only when a power cut occurs). It incorporates a built-in verification test button, this LED allows the room to be evacuated, providing light when there is a power cut (autonomy of 18 to 24 hours). Made in white, with opal diffuser and made of ABS (body) and PC (the diffuser). Includes Ni-MH 3.6V 1000mAh battery that provides up to three hours of autonomy. Perfect lamp for signalling exits, doors, passageways, etc. It has a colour temperature of 4000 K, so it emits a neutral white light. Its luminous flux is 100 Lm, and its measurements are 292 mm long, 102 mm high and 55.5 mm wide. Its LEDs have a useful life of 25,000 hours.