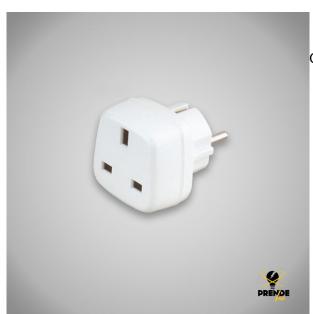

## Descripción del producto

Schuko to English plug adapter, this adapter is perfect for using your appliances purchased in the UK or Ireland. It allows you to connect your appliances with G type plugs to C type sockets. The female base is English, consisting of 3 rectangular holes, one vertical and the other two thicker horizontal parallel holes. For the flat T-shaped pins of the BS 1363 plug. And the male outlet is European Schuko type. It includes a fuse of 13 amperes of maximum intensity, has a power of 3250 W and 250 Volts of input voltage. In white colour, the pins are 4.8 mm in diameter. Other countries using the G-type plug are: Brunei, Qatar, Gambia, Dominica, United Arab Emirates, Malaysia, Jordan, Lebanon, Oman, Singapore, Hong Kong, Cambodia, Isles of Man, Kenya, Malawi, Falkland Islands, St. Lucia, Seychelles, Uganda and Persian Gulf countries.