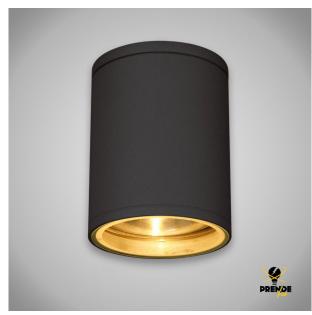

## Descripción del producto

Kagel surface mounted ceiling light. Lampholder e27 so you can select the type of power and colour temperature you like. Its maximum power is 75W. It measures 108 x 140 mm. Its dark grey colour and its cylindrical shape give a modern atmosphere to your areas. Thanks to its IP54 protection it is suitable for both indoor and outdoor lighting, it is made of aluminium and glass.