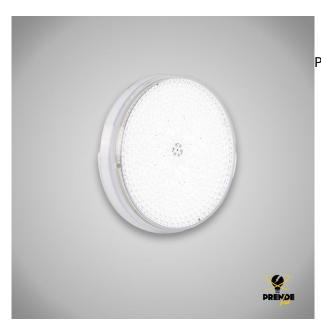

## EXTRA FLAT LED LAMP FOR SWIMMING POOL 6500 K

Prendeluz S.L.

Precio: **125,95€** 

Power: 24 W

## Descripción del producto

LED lamp to decorate the surface of the pool. It has SMD2835 LED technology with 333 LEDS. Waterproof due to IP68 protection rating and CE & RoHS certificates. Not suitable for salt water and recommended for use between -20? and 40?. Designed for installation in spotlights using PAR56 lamps such as 500667 and 500668 (references in shop). Made of white PC material, it has a cable length of 2 metres (the connection is made through a 220 Vac to 12 or 24 V transformer). It provides a cool light tone due to its 2200 Lm and 6500 K. Its useful life is 30000 hours and its dimensions are 177 x 13 mm. Voltage of 12 V and 22 to 24 W. It contains instruction book and is compatible with the 500666 reference control.