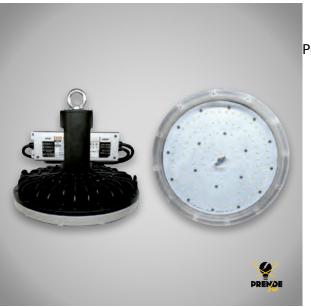

## Descripción del producto

LED bell-shaped lamp. This luminaire is perfect for all types of industrial spaces, such as industrial warehouses, workshops, factories, warehouses or car parks. Powerful and easy to install on the ceiling or in a hood. Its power is 100 W and the connection is 230 volts. Its colour temperature of 6000 K and its luminous flux of 8500 Lm make it emit a cool white light. Powerful, the beam angle is 120 degrees. The dimensions of this LED are 260 x 190 mm and it has a lifetime of 30,000 hours!