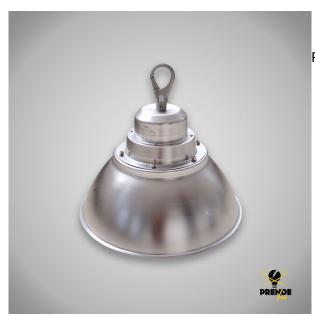

## Descripción del producto

Industrial LED hood. This luminaire is designed to illuminate large areas for industrial or work use; industrial warehouses, workshops, factories, gyms, car parks, shopping centres, etc. With integrated LED technology (HongLi chip) it emits a cold white light thanks to its 6500 K and its luminous intensity of 15,000 Lm. It has a power of 150W and a power supply of 220 - 240 V. The beam angle is 55? and the colour rendering index (CRI) Ra>80. Made of silver coloured aluminium, its dimensions are 410 mm wide and 350 mm high. The protection rating is IP40. A damp garage will not be a problem. Power factor PF>0.9, working frequency 50/60 Hz. It also has a lifetime of 25000 hours. CE & RoHS certified, recommended for indoor use. Eco model, it has a hook at the top for a better fastening of the metal screen and structure.