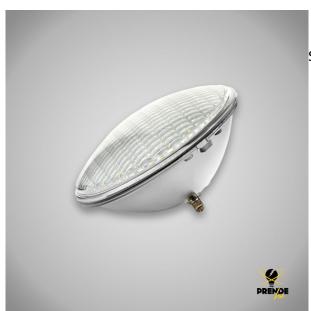

## Descripción del producto

PAR56 Led lamp for swimming pool of 20W. Its connection is 12 volts. Special LED socket for swimming pool. With 20,000 hours of useful life, this PAR56 model lamp is resistant to chlorine and pool additives. Luminous intensity of 1850 lumens gives off a cool white light with a colour temperature of 6500. Its  $177 \text{mm} \times 102 \text{mm}$  glass sealed body with silicone gasket makes this luminaire perfect for illuminating your bathrooms. It is IP68 protected and has an operating temperature of -25?C +35?C.